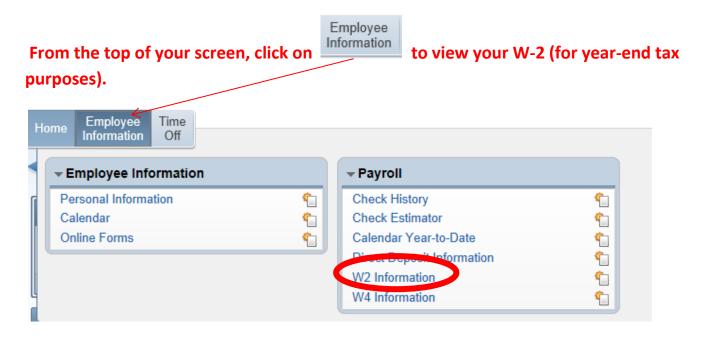

### **W2** Information

#### 7. Click on W2 Information

| ◄ ► W2 Information                                        |                  |                |                          |                        |                   |                 |    |                  | Favorites        | 🕈 怕 Ne | ew Windo | w 🖏 My Print Queue | e |
|-----------------------------------------------------------|------------------|----------------|--------------------------|------------------------|-------------------|-----------------|----|------------------|------------------|--------|----------|--------------------|---|
| Views: W2 Information 💌 Filters: *Skyward Default 💌 🕅 🕲 😥 |                  |                |                          |                        |                   |                 |    |                  |                  |        |          |                    |   |
| Year 🔻                                                    | Federal<br>Wages | Federal<br>Tax | Social Security<br>Wages | Social Security<br>Tax | Medicare<br>Wages | Medicare<br>Tax |    | State 1<br>Wages | State 1<br>Taxes |        |          | View W2            |   |
| ▶ 2012                                                    |                  |                |                          |                        |                   |                 |    |                  |                  |        | <u>^</u> |                    |   |
| ▶ 2011                                                    | 32,792.40        | 3,252.16       | 32,792.40                | 1,377.28               | 32,792.40         | 475.52          | UT | 32,792.40        | 1,409.92         |        |          |                    |   |